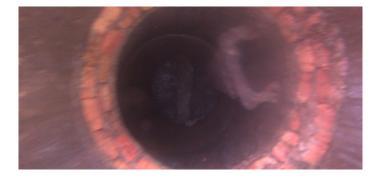

| Description:      | <b>General Photo</b> |  |  |
|-------------------|----------------------|--|--|
|                   |                      |  |  |
|                   |                      |  |  |
| Distance (ft):    | .0                   |  |  |
| Structural Grade: | 0                    |  |  |
| O&M Grade:        | 0                    |  |  |
| Clock Start/From: |                      |  |  |
| Clock To:         |                      |  |  |
| 1st Value:        |                      |  |  |
| 2nd Value:        |                      |  |  |
| Value Percent:    |                      |  |  |
| Step:             | NO                   |  |  |
| Remarks:          |                      |  |  |