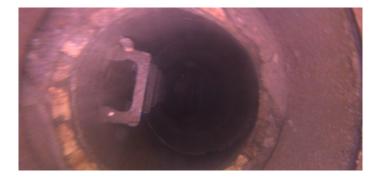

Code:

| Description:      | General Photo |  |
|-------------------|---------------|--|
| Distance (ft):    | .0            |  |
| Structural Grade: | 0             |  |
| O&M Grade:        | 0             |  |
| Clock Start/From: |               |  |
| Clock To:         |               |  |
| 1st Value:        |               |  |
| 2nd Value:        |               |  |
| Value Percent:    |               |  |
| Step:             | NO            |  |
| Remarks:          |               |  |