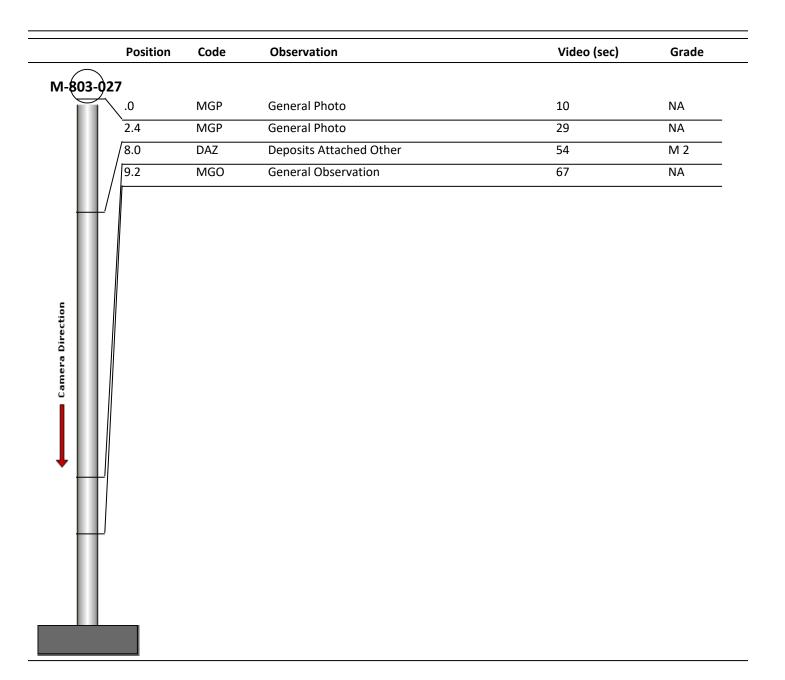

| Code:<br>Description: | MGP<br>General Photo |
|-----------------------|----------------------|
| Distance (ft):        | .0                   |
| Structural Grade:     | 0                    |
| O&M Grade:            | 0                    |
| Clock Start/From:     |                      |
| Clock To:             |                      |
| 1st Value:            |                      |
| 2nd Value:            |                      |
| Value Percent:        |                      |
| Step:                 | NO                   |
| Remarks:              |                      |