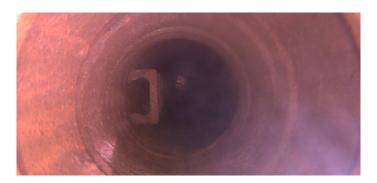

Code: MGP Description: **General Photo** Distance (ft): 2.4 Structural Grade: 0 O&M Grade: 0 Clock Start/From: Clock To: 1st Value: 2nd Value: Value Percent: Step: NO Remarks:

| Code:        | DAZ                     |
|--------------|-------------------------|
| Description: | Deposits Attached Other |