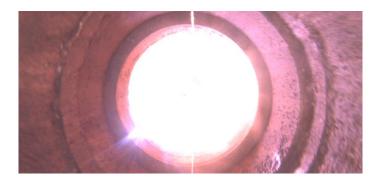

Code: MGP Description: **General Photo** Distance (ft): 2.4 Structural Grade: 0 O&M Grade: 0 Clock Start/From: Clock To: 1st Value: 2nd Value: Value Percent: Step: NO Remarks:

| Code:        | DAZ                     |
|--------------|-------------------------|
| Description: | Deposits Attached Other |

| Distance (ft):           | 8.0             |
|--------------------------|-----------------|
| Structural Grade:        | 0               |
| O&M Grade:               | 2               |
| Clock Start/From:        | 12              |
| Clock To:                | 12              |
| 1st Value:<br>2nd Value: |                 |
| Value Percent:           | 10.000          |
| Step:                    | NO              |
| Remarks:                 | Mixed materials |