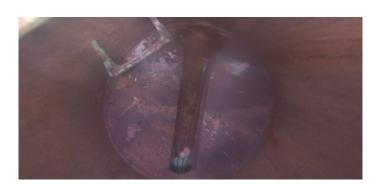

Description: Deposits Settled Fine

Distance (ft): 3.8
Structural Grade: 0
O&M Grade: 2
Clock Start/From: 12
Clock To: 12
1st Value:

Value Percent: 5.000 Step: NO

Remarks:

2nd Value:

Description: General Observation