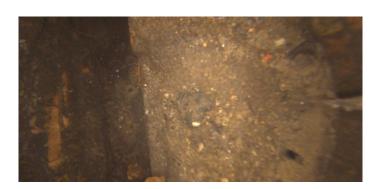

Distance (ft): 1.6
Structural Grade: 0
O&M Grade: 0
Clock Start/From:

Clock To: 1st Value: 2nd Value: Value Percent:

Step: NO

Remarks: UNDERSIDE OF FRAME

Code: **DSF** 

Description: Deposits Settled Fine

Distance (ft): 5.0
Structural Grade: 0
O&M Grade: 2
Clock Start/From: 12
Clock To: 6
1st Value:

Value Percent: 5.000 Step: NO

Remarks:

2nd Value:

Code: MGO
Description: General Observation

Distance (ft): 5.4

Structural Grade: **0**O&M Grade: **0** 

Clock Start/From:

Clock To: 1st Value: 2nd Value: Value Percent: