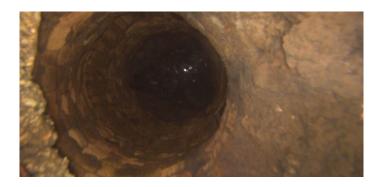

Code: DAE

Description: Deposits Attached Encrustation

Distance (ft): .8
Structural Grade: 0
O&M Grade: 2
Clock Start/From: 12
Clock To: 12

1st Value: 2nd Value:

Value Percent: 5.000 Step: NO

Remarks:

Code: MGO