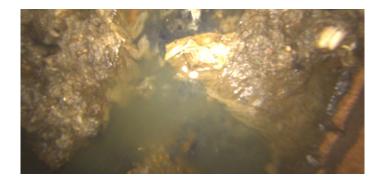

Distance (ft): 6.9
Structural Grade: 0
O&M Grade: 0
Clock Start/From:

Clock To:
1st Value:
2nd Value:
Value Percent:

Step: NO

Remarks: END SURVEY

Wednesday, May 3, 2023 3