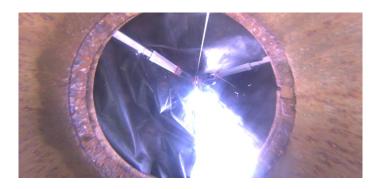

MGP

Wednesday, May 3, 2023

Code:

Code: MGO

Description: General Observation

Distance (ft): 1.4
Structural Grade: 0
O&M Grade: 0

Clock Start/From:

Clock To: 1st Value: 2nd Value: Value Percent:

Step: NO

Remarks: UNDERSIDE OF FRAME

Code: **DSGV** 

Description: Deposits Settled Gravel

Distance (ft): 8.3
Structural Grade: 0
O&M Grade: 2
Clock Start/From: 10
Clock To: 6
1st Value:

2nd Value:

Value Percent: 5.000 Step: NO