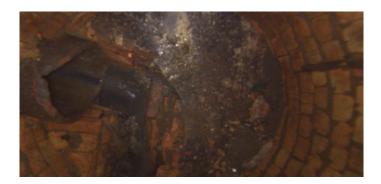

Step: NO

Remarks: UNDERSIDE OF FRAME

Code: **DSGV** 

Description: Deposits Settled Gravel

Distance (ft): 8.3
Structural Grade: 0
O&M Grade: 2
Clock Start/From: 10
Clock To: 6
1st Value:

2nd Value:

Value Percent: 5.000 Step: NO