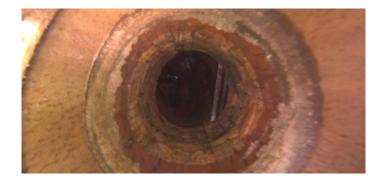

| Description:      | General Photo |
|-------------------|---------------|
| Distance (ft):    | .0            |
| Structural Grade: | 0             |
| O&M Grade:        | 0             |
| Clock Start/From: |               |
| Clock To:         |               |
| 1st Value:        |               |
| 2nd Value:        |               |
| Value Percent:    |               |
| Step:             | NO            |
| Remarks:          | ACCESS MH     |
|                   |               |