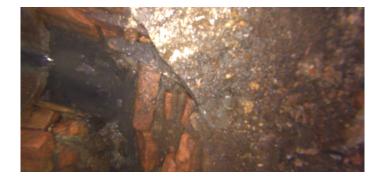

Remarks:

Code:

Description: Displaced Brick

DB

Distance (ft): 9.7

Structural Grade: 3

O&M Grade: 0

Clock Start/From: 6

Clock To: 9

1st Value: 2nd Value: Value Percent:

Step: NO

Remarks:

Wednesday, May 3, 2023