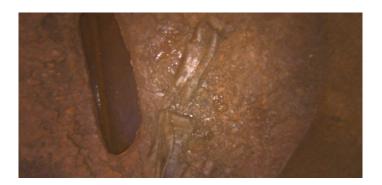

Distance (ft): 1.6
Structural Grade: 0
O&M Grade: 0

Clock Start/From:

Clock To: 1st Value: 2nd Value: Value Percent:

Step: NO

Remarks: UNDERSIDE OF FRAME

Code: **DSF** 

Description: Deposits Settled Fine

Distance (ft): 8.5
Structural Grade: 0
O&M Grade: 2
Clock Start/From: 12
Clock To: 12
1st Value:

2nd Value:
Value Percent: 5.000
Step: NO

Remarks:

Wednesday, May 3, 2023 3