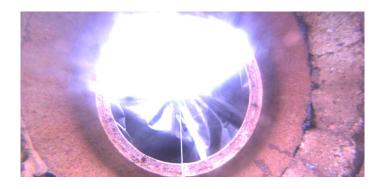

Distance (ft): 1.6
Structural Grade: 0
O&M Grade: 0

Clock Start/From:

Clock To: 1st Value: 2nd Value: Value Percent:

Step: NO

Remarks: UNDERSIDE OF FRAME

Code: **DSF** 

Description: Deposits Settled Fine

Distance (ft): 8.5
Structural Grade: 0
O&M Grade: 2
Clock Start/From: 12
Clock To: 12
1st Value: