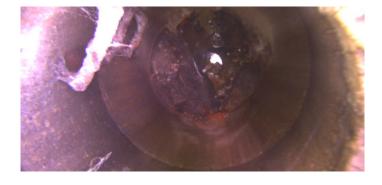

| Description:                  | <b>General Photo</b> |
|-------------------------------|----------------------|
| Distance (ft):                | .0                   |
| Structural Grade:  O&M Grade: | 0                    |
| Clock Start/From:             |                      |
| Clock To:                     |                      |
| 1st Value:                    |                      |
| 2nd Value:                    |                      |
| Value Percent:                |                      |
| Step:                         | NO                   |
| Remarks:                      | ACCESS MH            |