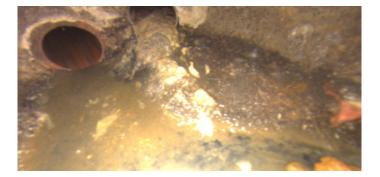

Description: General Observation

Distance (ft): 4.7
Structural Grade: 0

O&M Grade: **0** 

Clock Start/From:

Clock To: 1st Value: 2nd Value: Value Percent:

Step: NO

Remarks: END SURVEY

Wednesday, May 3, 2023