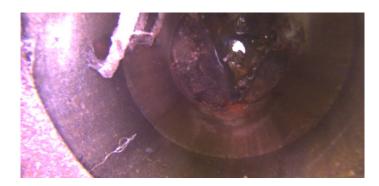

MGP

Wednesday, May 3, 2023

Code:

Code: RFJ

Description: Roots Fine Joint

Distance (ft): .0
Structural Grade: 0
O&M Grade: 1
Clock Start/From: 7

Clock To: 1st Value: 2nd Value: Value Percent:

Step: NO