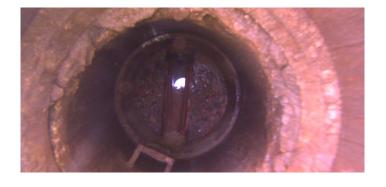

Code:

| Description:      | <b>General Photo</b> |
|-------------------|----------------------|
| Distance (ft):    | .0                   |
| Structural Grade: | 0                    |
| O&M Grade:        | 0                    |
| Clock Start/From: |                      |
| Clock To:         |                      |
| 1st Value:        |                      |
| 2nd Value:        |                      |
| Value Percent:    |                      |
| Step:             | NO                   |
| Remarks:          | ACCESS MH            |