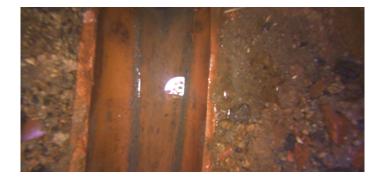

5.000

NO

Distance (ft): 5.0
Structural Grade: 0
O&M Grade: 2
Clock Start/From: 12
Clock To: 12
1st Value:

2nd Value: Value Percent: Step:

Remarks:

Wednesday, May 3, 2023

Code: MGO

Description: General Observation