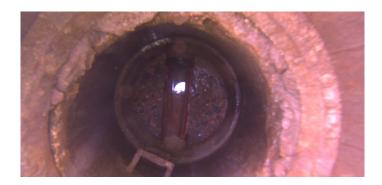

MGP

Wednesday, May 3, 2023

Code: B
Description: Broken

Distance (ft): .0
Structural Grade: 5
O&M Grade: 0
Clock Start/From: 12
Clock To: 12
1st Value:

2nd Value: Value Percent:

Step: NO

Remarks:

Code: MGO