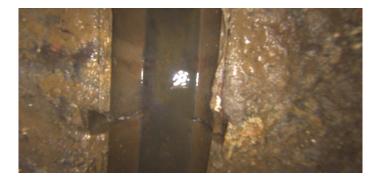

Description: General Observation

Distance (ft): 8.5
Structural Grade: 0
O&M Grade: 0
Clock Start/From:

Clock To: 1st Value: 2nd Value: Value Percent:

Step: NO

Remarks: END SURVEY

Wednesday, May 3, 2023

Code: **DSF** 

Description: Deposits Settled Fine

Distance (ft): 8.5
Structural Grade: 0
O&M Grade: 2
Clock Start/From: 12
Clock To: 12

1st Value: 2nd Value:

Value Percent: 5.000 Step: NO

Remarks:

Wednesday, May 3, 2023 4