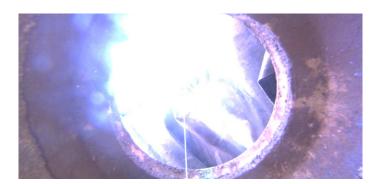

Remarks:

Code: MGO

Description: General Observation

Distance (ft): 1.9
Structural Grade: 0
O&M Grade: 0
Clock Start/From:

Clock To: 1st Value: 2nd Value: Value Percent:

Step: NO

Remarks: UNDERSIDE OF FRAME

Code: MGO

Description: General Observation

Distance (ft): 8.5
Structural Grade: 0
O&M Grade: 0
Clock Start/From:

Clock To: 1st Value: 2nd Value: Value Percent:

Step: NO

Remarks: END SURVEY

Wednesday, May 3, 2023

Code: **DSF** 