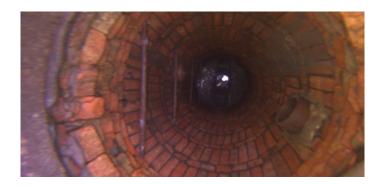

MGP

Wednesday, May 3, 2023 2

Code:

Code: **DB** 

Description: Displaced Brick

Distance (ft): .4
Structural Grade: 3
O&M Grade: 0
Clock Start/From: 9

Clock To: 1st Value: 2nd Value: Value Percent:

Step: NO

Remarks:

Code: MGO

Description: General Observation

Distance (ft): 1.9
Structural Grade: 0
O&M Grade: 0
Clock Start/From:

Clock To: 1st Value: 2nd Value: Value Percent:

Step: NO

Remarks: UNDERSIDE OF FRAME

Code: MGO