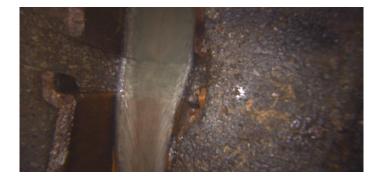

Code: MGO

Description: General Observation

Distance (ft): 10.3

Structural Grade: **0**O&M Grade: **0** 

Clock Start/From:

Clock To: 1st Value: 2nd Value: Value Percent:

Step: NO

Remarks: END SURVEY