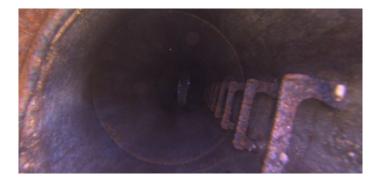

| Description:      | <b>General Photo</b> |
|-------------------|----------------------|
| Distance (ft):    | .0                   |
| Structural Grade: | 0                    |
| O&M Grade:        | 0                    |
| Clock Start/From: |                      |
| Clock To:         |                      |
| 1st Value:        |                      |
| 2nd Value:        |                      |
| Value Percent:    |                      |
| Step:             | NO                   |
| Remarks:          | ACCESS MH            |