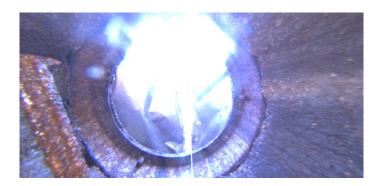

MGP

Wednesday, May 3, 2023 2

Code:

Code: MGO

Description: General Observation

Distance (ft): 1.8
Structural Grade: 0
O&M Grade: 0

Clock Start/From:

Clock To: 1st Value: 2nd Value: Value Percent:

Step: NO

Remarks: UNDERSIDE OF FRAME

Code: B

Description: Broken

Distance (ft): 9.9
Structural Grade: 5
O&M Grade: 0
Clock Start/From: 3
Clock To: 9
1st Value:
2nd Value:

Step: NO

Remarks:

Value Percent: