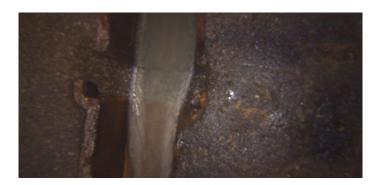

Step: NO

Remarks: UNDERSIDE OF FRAME

Code: B

Description: Broken

Distance (ft): 9.9
Structural Grade: 5
O&M Grade: 0
Clock Start/From: 3
Clock To: 9
1st Value:
2nd Value:

Step: NO

Remarks:

Value Percent: