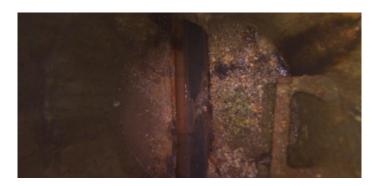

Description: Infil Weeper

Distance (ft): 6.9
Structural Grade: 0
O&M Grade: 2
Clock Start/From: 2
Clock To:

1st Value: 2nd Value: Value Percent:

Step: NO

Remarks:

Code: **DSGV** 

Description: Deposits Settled Gravel

Distance (ft): 9.2
Structural Grade: 0
O&M Grade: 2
Clock Start/From: 12
Clock To: 6
1st Value:

2nd Value:

Value Percent: 5.000 Step: NO

Remarks:

Wednesday, May 3, 2023

Code: MGO

Description: General Observation