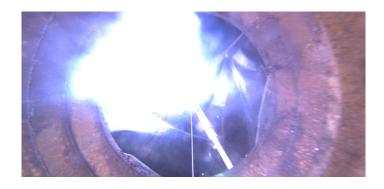

Code: MGO

Description: **General Observation** 

Distance (ft): 1.5 Structural Grade: 0 0 O&M Grade:

Clock Start/From:

Clock To: 1st Value: 2nd Value: Value Percent:

Step: NO

Remarks: **UNDERSIDE OF FRAME** 