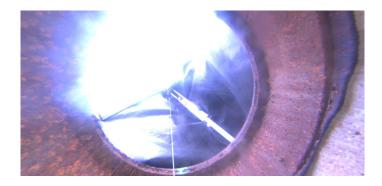

MGP

Wednesday, May 3, 2023

Code:

Code: MGO

Description: General Observation

Distance (ft): 1.4
Structural Grade: 0
O&M Grade: 0
Clock Start/From:

Clock To: 1st Value: 2nd Value: Value Percent:

Step: NO

Remarks: UNDERSIDE OF FRAME

Code: **DSF** 

Description: Deposits Settled Fine

Distance (ft): 8.6
Structural Grade: 0
O&M Grade: 2
Clock Start/From: 12
Clock To: 12
1st Value:

2nd Value: Value Percent:

Percent: 5.000 NO