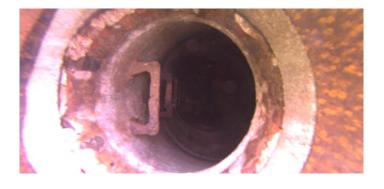

| Description:      | General Photo |
|-------------------|---------------|
| Distance (ft):    | .0            |
| Structural Grade: | 0             |
| O&M Grade:        | 0             |
| Clock Start/From: |               |
| Clock To:         |               |
| 1st Value:        |               |
| 2nd Value:        |               |
| Value Percent:    |               |
| Step:             | NO            |
| Remarks:          | ACCESS MH     |
|                   |               |