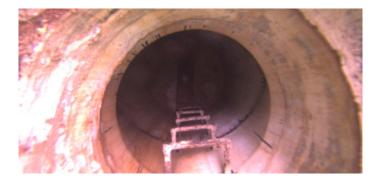

Code:

| Description:                     | <b>General Photo</b> |
|----------------------------------|----------------------|
| Distance (ft): Structural Grade: | .0<br>0              |
| O&M Grade: Clock Start/From:     | 0                    |
| Clock To:<br>1st Value:          |                      |
| 2nd Value:<br>Value Percent:     |                      |
| Step:<br>Remarks:                | NO<br>ACCESS MH      |