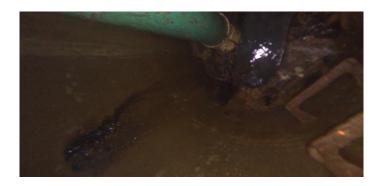

Code:

Code: IR

Description: Infil Runner

Distance (ft): 10.6
Structural Grade: 0
O&M Grade: 4
Clock Start/From: 8

Clock To: 1st Value: 2nd Value: Value Percent:

Step: NO

Remarks:

Code: IW