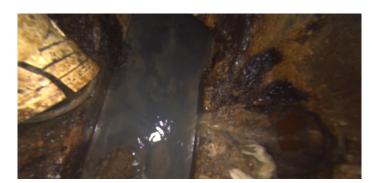

Description: Infil Weeper

Distance (ft): 14.4
Structural Grade: 0
O&M Grade: 2
Clock Start/From: 1
Clock To: 3
1st Value:
2nd Value:

Step: NO

Remarks:

Value Percent:

Code: MGO

Description: General Observation