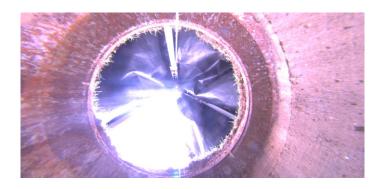

Description: Deposits Settled Fine

Distance (ft): 7.6
Structural Grade: 0
O&M Grade: 2
Clock Start/From: 6
Clock To: 12
1st Value:

2nd Value:

Value Percent: 5.000 Step: NO

Remarks:

Code: MGO

Description: General Observation

Distance (ft): 7.6
Structural Grade: 0

O&M Grade: 0

Clock Start/From:

Clock To: 1st Value: 2nd Value: Value Percent:

Step: NO

Remarks: END SURVEY

Wednesday, May 3, 2023