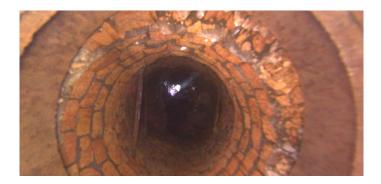

Code: B
Description: Broken

Distance (ft): .0
Structural Grade: 5
O&M Grade: 0
Clock Start/From: 12
Clock To: 4
1st Value:
2nd Value:

Value Percent: Step: **NO** 

Remarks:

Code: MGO

Description: General Observation