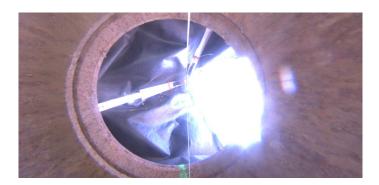

Distance (ft): 1.6
Structural Grade: 0
O&M Grade: 0
Clock Start/From:
Clock To:
1st Value:

2nd Value: Value Percent:

Step: NO

Remarks: UNDERSIDE OF FRAME

Code: IS

Description: Infil Stain

Distance (ft):

Structural Grade:

0

0&M Grade:

Clock Start/From:

12

Clock To:

1st Value:

2nd Value:

Value Percent: