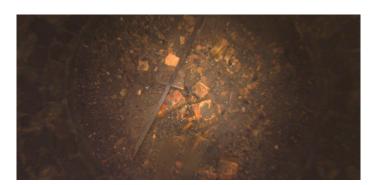

Code: DB

Description: Displaced Brick

Distance (ft): 3.8
Structural Grade: 3
O&M Grade: 0
Clock Start/From: 12
Clock To: 12
1st Value:
2nd Value:

Step: NO

Remarks:

Code:

Value Percent:

Description: General Observation