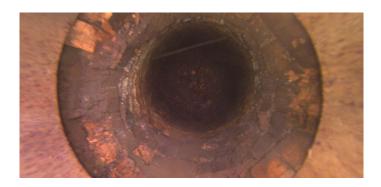

Wednesday, May 3, 2023 2

Code: **DB** 

Description: Displaced Brick

Distance (ft): .0
Structural Grade: 3
O&M Grade: 0
Clock Start/From: 8
Clock To: 10
1st Value:

2nd Value: Value Percent:

Step: NO

Remarks: