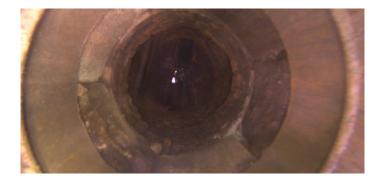

Code:

| Description:      | General Photo |  |  |
|-------------------|---------------|--|--|
| Distance (ft)     | .0            |  |  |
| Distance (ft):    | .0            |  |  |
| Structural Grade: | 0             |  |  |
| O&M Grade:        | 0             |  |  |
| Clock Start/From: |               |  |  |
| Clock To:         |               |  |  |
| 1st Value:        |               |  |  |
| 2nd Value:        |               |  |  |
| Value Percent:    |               |  |  |
| Step:             | NO            |  |  |
| Remarks:          | ACCESS MH     |  |  |
|                   |               |  |  |