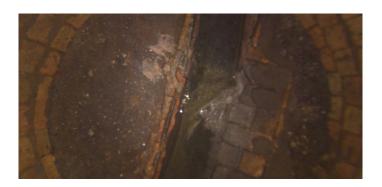

Remarks: UNDERSIDE OF FRAME

Code: **DSF** 

Description: Deposits Settled Fine

Distance (ft): 5.5
Structural Grade: 0
O&M Grade: 2
Clock Start/From: 12
Clock To: 12

1st Value: 2nd Value:

Value Percent: 5.000 Step: NO