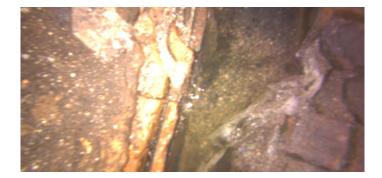

Remarks:

Code: MGO

Description: General Observation

Distance (ft): **6.6**Structural Grade: **0** 

O&M Grade: **0** 

Clock Start/From:

Clock To: 1st Value: 2nd Value: Value Percent:

Step: NO

Remarks: END SURVEY

Wednesday, May 3, 2023