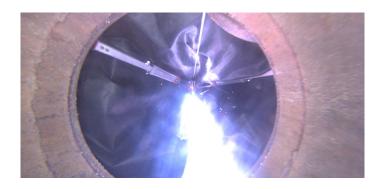

MGP

Wednesday, May 3, 2023

Code: MGO

Description: General Observation

Distance (ft): 1.4
Structural Grade: 0
O&M Grade: 0
Clock Start/From:

Clock To:

1st Value: 2nd Value: Value Percent:

Step: NO

Remarks: UNDERSIDE OF FRAME

Code: **DSF** 

Description: Deposits Settled Fine

Distance (ft): 5.5
Structural Grade: 0
O&M Grade: 2
Clock Start/From: 12
Clock To: 12

1st Value: 2nd Value:

Value Percent: 5.000 Step: NO