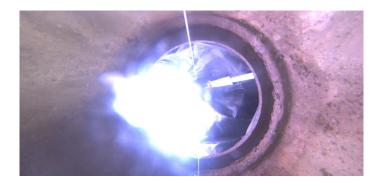

| Code:             | MGO<br>General Observation |
|-------------------|----------------------------|
| Description:      | General Observation        |
| Distance (ft):    | 2.0                        |
| Structural Grade: | 0                          |
| O&M Grade:        | 0                          |
| Clock Start/From: |                            |
| Clock To:         |                            |
| 1st Value:        |                            |
| 2nd Value:        |                            |
| Value Percent:    |                            |
| Step:             | NO                         |
| Remarks:          | UNDERSIDE OF FRAME         |