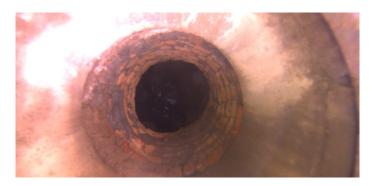

| Code:             | MGP                  |
|-------------------|----------------------|
| Description:      | <b>General Photo</b> |
|                   |                      |
|                   | _                    |
| Distance (ft):    | .0                   |
| Structural Grade: | 0                    |
| O&M Grade:        | 0                    |
| Clock Start/From: |                      |
| Clock To:         |                      |
| 1st Value:        |                      |
| 2nd Value:        |                      |
| Value Percent:    |                      |
| Step:             | NO                   |
| Remarks:          | ACCESS MH            |