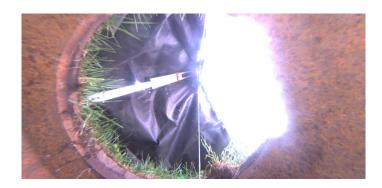

Description: General Observation

Distance (ft): 3.7
Structural Grade: 0

O&M Grade: **0** 

Clock Start/From: Clock To:

1st Value: 2nd Value: Value Percent:

Step: NO

Remarks: END SURVEY

Wednesday, May 3, 2023