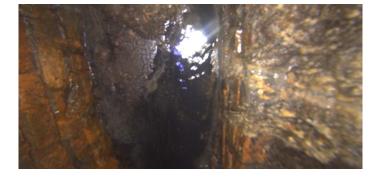

Description: Deposits Settled Fine

Distance (ft): 7.0
Structural Grade: 0
O&M Grade: 2
Clock Start/From: 12
Clock To: 12
1st Value:

2nd Value: Value Percent:

nt: **5.000 NO** 

Remarks:

Step:

Code: MGO

Description: General Observation

Distance (ft): 9.0
Structural Grade: 0
O&M Grade: 0
Clock Start/From:

Clock To: 1st Value: 2nd Value: Value Percent:

Step: NO

Remarks: END SURVEY

Wednesday, May 3, 2023 3