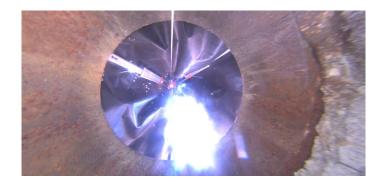

Code: MGO

Description: General Observation

Distance (ft): 1.4
Structural Grade: 0
O&M Grade: 0

Clock Start/From: Clock To:

1st Value: 2nd Value: Value Percent:

Step: NO

Remarks: UNDERSIDE OF FRAME

Code: **DSF** 