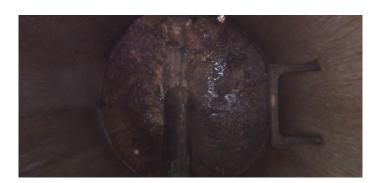

Remarks:

Code: DAZ

Description: Deposits Attached Other

Distance (ft): 4.9
Structural Grade: 0

O&M Grade: 2

Clock Start/From: 12

Clock To: 12

1st Value:

2nd Value:

Value Percent: 5.000 Step: NO

Remarks: Mixed materials

Code: MGO

Description: General Observation

Distance (ft): 6.9
Structural Grade: 0

O&M Grade: 0

Clock Start/From: