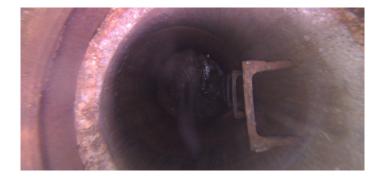

Code:

| Description:      | General Photo |
|-------------------|---------------|
| Distance (ft):    | .0            |
| Structural Grade: | 0             |
| O&M Grade:        | 0             |
| Clock Start/From: |               |
| Clock To:         |               |
| 1st Value:        |               |
| 2nd Value:        |               |
| Value Percent:    |               |
| Step:             | NO            |
| Remarks:          |               |