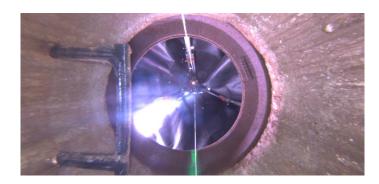

MGP

Wednesday, May 3, 2023

Code: MGP

Description: General Photo

Distance (ft): 2.8
Structural Grade: 0
O&M Grade: 0

Clock Start/From:

Clock To: 1st Value: 2nd Value: Value Percent:

Step: NO