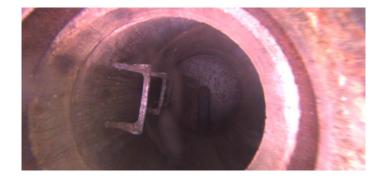

Code:

| Description:      | General Photo |
|-------------------|---------------|
| Distance (ft):    | .0            |
| Structural Grade: | 0             |
| O&M Grade:        | 0             |
| Clock Start/From: |               |
| Clock To:         |               |
| 1st Value:        |               |
| 2nd Value:        |               |
| Value Percent:    |               |
| Step:             | NO            |
| Remarks:          |               |
|                   |               |