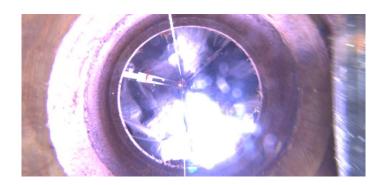

MGP

Wednesday, May 3, 2023

Code: MGP

Description: General Photo

Distance (ft): 2.7
Structural Grade: 0
O&M Grade: 0
Clock Start/From:

Clock To: 1st Value: 2nd Value: Value Percent:

Step: NO

Remarks: