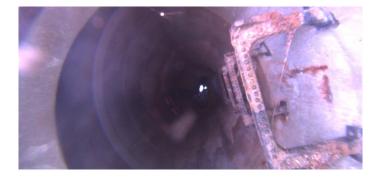

| Description:                        | General Photo |
|-------------------------------------|---------------|
| Distance (ft):<br>Structural Grade: | .0<br>0       |
| O&M Grade:                          | 0             |
| Clock Start/From:<br>Clock To:      |               |
| 1st Value:                          |               |
| 2nd Value:                          |               |
| Value Percent:                      |               |
| Step:                               | NO            |
| Remarks:                            |               |