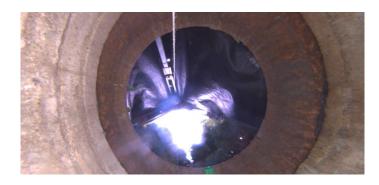

MGP

Wednesday, May 3, 2023

Code: MGP

Description: General Photo

Distance (ft): 2.4
Structural Grade: 0
O&M Grade: 0

Clock Start/From:

Clock To: 1st Value: 2nd Value: Value Percent:

Step: NO