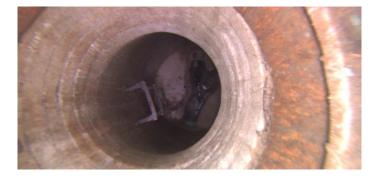

Code:

| Description:      | General Photo |
|-------------------|---------------|
| Distance (ft):    | .0            |
| Structural Grade: | 0             |
| O&M Grade:        | 0             |
| Clock Start/From: |               |
| Clock To:         |               |
| 1st Value:        |               |
| 2nd Value:        |               |
| Value Percent:    |               |
| Step:             | NO            |
| Remarks:          |               |