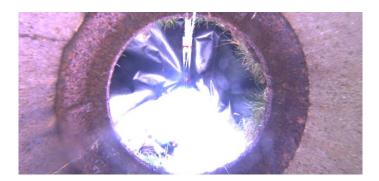

Remarks: Mixed materials

Code: MGP

Description: General Photo

Distance (ft): 2.3
Structural Grade: 0
O&M Grade: 0
Clock Start/From:
Clock To:

1st Value: 2nd Value: Value Percent:

Step: NO

Remarks:

Code: MGO