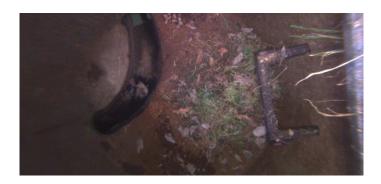

MGP

Wednesday, May 3, 2023 2

Code: DAZ

Description: Deposits Attached Other

Distance (ft): 2.0
Structural Grade: 0
O&M Grade: 2
Clock Start/From: 12
Clock To: 12

1st Value: 2nd Value:

Value Percent: 10.000 Step: NO

Remarks: Mixed materials

Code: MGP

Description: General Photo

Distance (ft): 2.3
Structural Grade: 0
O&M Grade: 0
Clock Start/From:
Clock To:

1st Value: 2nd Value: Value Percent:

Step: NO

Remarks:

Code: MGO