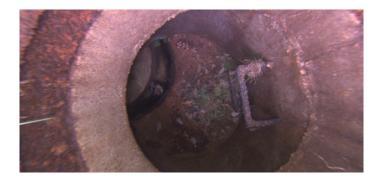

Code:

| Description:                     | General Photo |  |
|----------------------------------|---------------|--|
| Distance (ft): Structural Grade: | .0<br>0       |  |
| O&M Grade: Clock Start/From:     | 0             |  |
| Clock To:                        |               |  |
| 1st Value:<br>2nd Value:         |               |  |
| Value Percent:<br>Step:          | NO            |  |
| Remarks:                         |               |  |