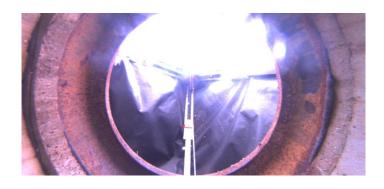

Wednesday, May 3, 2023

| Position         | Code | Observation         | Video (sec) | Grade |
|------------------|------|---------------------|-------------|-------|
| л-806-050        |      |                     |             |       |
| .0               | MGP  | General Photo       | 10          | NA    |
| 1.9              | MGP  | General Photo       | 28          | NA    |
| 3.3              | MGO  | General Observation | 44          | NA    |
| Camera Direction |      |                     |             |       |

MGP

Wednesday, May 3, 2023

Code:

Code: MGP

Description: General Photo

Distance (ft): 1.9
Structural Grade: 0
O&M Grade: 0

Clock Start/From:

Clock To: 1st Value: 2nd Value: Value Percent: