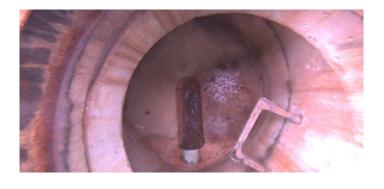

Wednesday, May 3, 2023

| Position         | Code | Observation         | Video (sec) | Grade |
|------------------|------|---------------------|-------------|-------|
| л-806-050        |      |                     |             |       |
| .0               | MGP  | General Photo       | 10          | NA    |
| 1.9              | MGP  | General Photo       | 28          | NA    |
| 3.3              | MGO  | General Observation | 44          | NA    |
| Camera Direction |      |                     |             |       |

| Description:                     | General Photo |  |  |
|----------------------------------|---------------|--|--|
| Distance (ft): Structural Grade: | .0<br>0       |  |  |
| O&M Grade:                       | 0             |  |  |
| Clock Start/From:<br>Clock To:   |               |  |  |
| 1st Value:<br>2nd Value:         |               |  |  |
| Value Percent:                   |               |  |  |
| Step:<br>Remarks:                | NO            |  |  |