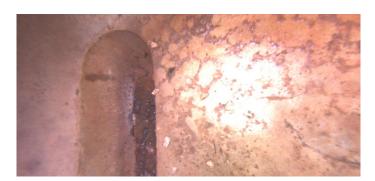

Wednesday, May 3, 2023

| Position         | Code | Observation         | Video (sec) | Grade |
|------------------|------|---------------------|-------------|-------|
| л-806-050        |      |                     |             |       |
| .0               | MGP  | General Photo       | 10          | NA    |
| 1.9              | MGP  | General Photo       | 28          | NA    |
| 3.3              | MGO  | General Observation | 44          | NA    |
| Camera Direction |      |                     |             |       |

Step: NO

Remarks:

Code: MGO

Description: General Observation

Distance (ft): 3.3
Structural Grade: 0
O&M Grade: 0
Clock Start/From:

Clock To: 1st Value: 2nd Value: Value Percent:

Step: NO

Remarks: Ins. Comp.