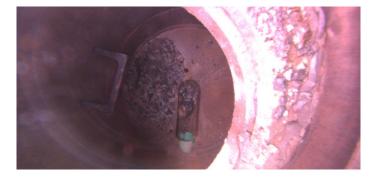

| Description:      | <b>General Photo</b> |  |  |
|-------------------|----------------------|--|--|
|                   |                      |  |  |
| Distance (ft):    | .0                   |  |  |
| ` '               | -                    |  |  |
| Structural Grade: | 0                    |  |  |
| O&M Grade:        | 0                    |  |  |
| Clock Start/From: |                      |  |  |
| Clock To:         |                      |  |  |
| 1st Value:        |                      |  |  |
| 2nd Value:        |                      |  |  |
| Value Percent:    |                      |  |  |
| Step:             | NO                   |  |  |
| Remarks:          |                      |  |  |
|                   |                      |  |  |