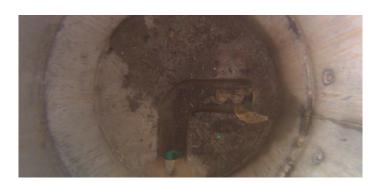

Description: Deposits Attached Other

Distance (ft): 2.8
Structural Grade: 0

O&M Grade: 2

Clock Start/From: 12

Clock To: 12

1st Value: 2nd Value:

Value Percent: 5.000 Step: NO

Remarks: Mixed materials