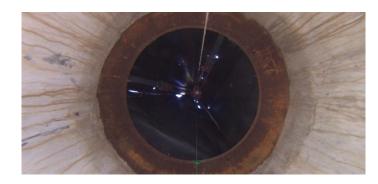

Description: General Photo

Distance (ft): 2.6
Structural Grade: 0

O&M Grade: 0

Clock Start/From:

Clock To: 1st Value: 2nd Value: Value Percent:

Step: NO

Remarks:

Code: DAZ