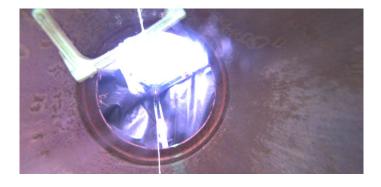

Distance (ft): 3.1
Structural Grade: 0
O&M Grade: 0

Clock Start/From:

Clock To: 1st Value: 2nd Value: Value Percent:

Step: NO

Remarks: UNDERSIDE OF FRAME

Code: MGO

Description: General Observation

Distance (ft): 6.8
Structural Grade: 0