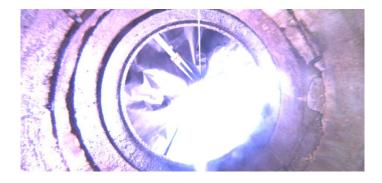

| Code:<br>Description: | MGO<br>General Observation |
|-----------------------|----------------------------|
| Distance (ft):        | 8.7                        |
| Structural Grade:     | 0                          |
| O&M Grade:            | 0                          |
| Clock Start/From:     |                            |
| Clock To:             |                            |
| 1st Value:            |                            |
| 2nd Value:            |                            |
| Value Percent:        |                            |
| Step:                 | NO                         |
| Remarks:              | Ins. Comp.                 |