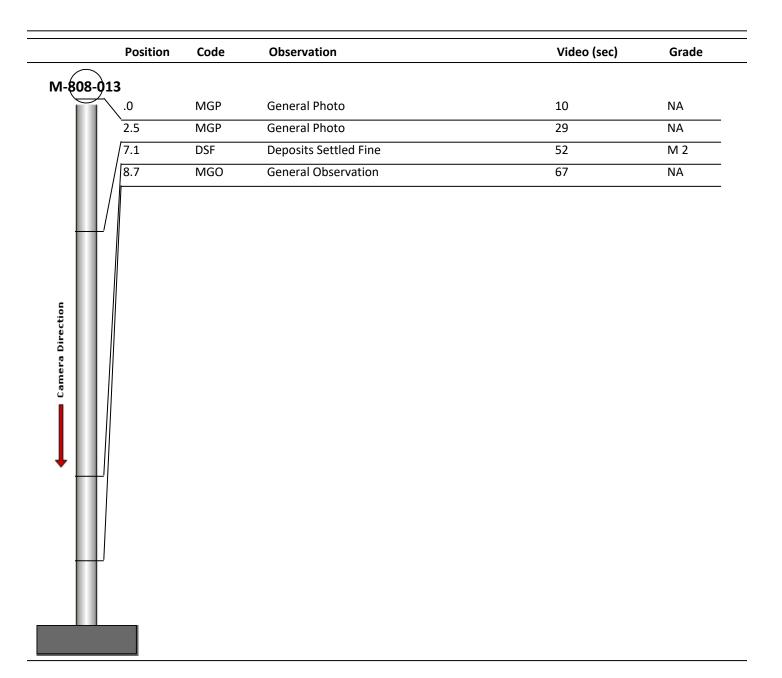

| Code:<br>Description: | MGP<br>General Photo |
|-----------------------|----------------------|
| Distance (ft):        | .0                   |
| Structural Grade:     | 0                    |
| O&M Grade:            | 0                    |
| Clock Start/From:     |                      |
| Clock To:             |                      |
| 1st Value:            |                      |
| 2nd Value:            |                      |
| Value Percent:        |                      |
| Step:                 | NO                   |
| Remarks:              |                      |