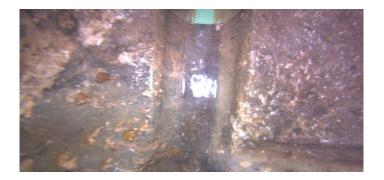

Code: MGO

Description: General Observation

Distance (ft): 7.4
Structural Grade: 0

O&M Grade: 0

Clock Start/From:

Clock To:
1st Value:
2nd Value:
Value Percent:

Step: NO

Remarks: Ins. Comp.