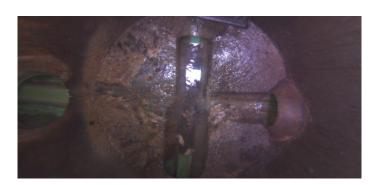

Code: DAZ

Description: Deposits Attached Other

Distance (ft): 5.4
Structural Grade: 0
O&M Grade: 2
Clock Start/From: 12
Clock To: 12
1st Value:

2nd Value: Value Percent:

Value Percent: 5.000 Step: NO

Remarks: Mixed materials