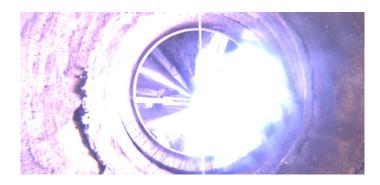

2 Wednesday, May 3, 2023

Code: MGP

Description: General Photo

Distance (ft): 2.4
Structural Grade: 0
O&M Grade: 0
Clock Start/From:

Clock To: 1st Value:

2nd Value: Value Percent:

Step: NO

Remarks: