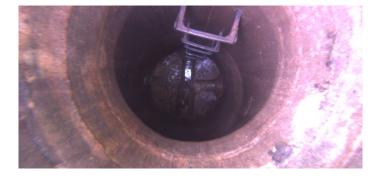

| Code:             | MGP                  |
|-------------------|----------------------|
| Description:      | <b>General Photo</b> |
|                   |                      |
|                   |                      |
| Distance (ft):    | .0                   |
| Structural Grade: | 0                    |
| O&M Grade:        | 0                    |
| Clock Start/From: |                      |
| Clock To:         |                      |
| 1st Value:        |                      |
| 2nd Value:        |                      |
| Value Percent:    |                      |
| Step:             | NO                   |
| Remarks:          |                      |
|                   |                      |