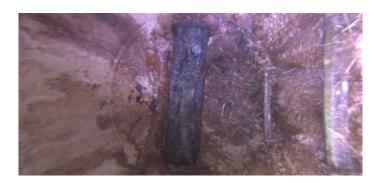

Remarks: Mixed materials

Code: MGP

Description: General Photo

Distance (ft): 1.7
Structural Grade: 0
O&M Grade: 0
Clock Start/From:
Clock To:
1st Value:
2nd Value:

Step: NO

Remarks:

Value Percent:

Wednesday, May 3, 2023