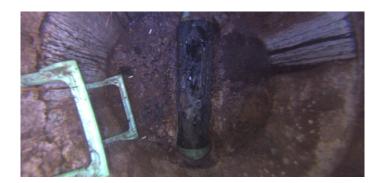

Description: Infil Stain

Distance (ft): 2.3
Structural Grade: 0
O&M Grade: 0
Clock Start/From: 12
Clock To: 12
1st Value:

2nd Value: Value Percent:

Step: NO

Remarks:

Code: **DSF** 

Description: Deposits Settled Fine

Distance (ft): 4.0

Structural Grade: 0

O&M Grade: 2

Clock Start/From: 12

Clock To: 12

1st Value: 2nd Value:

Value Percent: 5.000 Step: NO

Remarks: