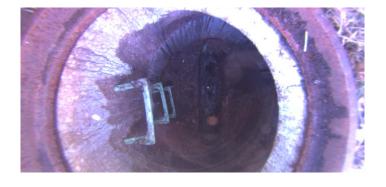

Distance (ft): .0
Structural Grade: 0
O&M Grade: 0
Clock Start/From:
Clock To:
1st Value:

MGO

**General Observation** 

2nd Value: Value Percent:

Code:

Description:

Step: NO

Remarks: ACCESS MH

Code: MGO

Description: General Observation

Distance (ft): 2.3
Structural Grade: 0
O&M Grade: 0
Clock Start/From:

Clock To: 1st Value: 2nd Value:

Value Percent:

Step: NO

Remarks: UNDERSIDE OF FRAME

Code: IS