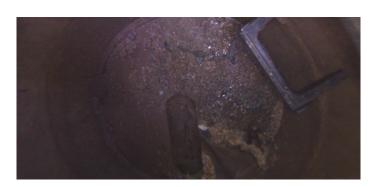

Remarks:

Code: DAZ

Description: Deposits Attached Other

Distance (ft): 3.2
Structural Grade: 0
O&M Grade: 2
Clock Start/From: 12
Clock To: 12
1st Value:

2nd Value:
Value Percent: 5.000
Step: NO

Remarks: Mixed materials