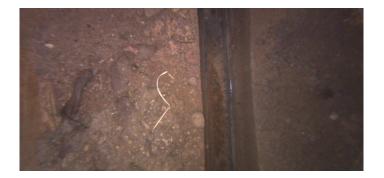

Code: MGO

Description: General Observation

Distance (ft): 8.1
Structural Grade: 0
O&M Grade: 0

Clock Start/From:

Clock To: 1st Value: 2nd Value: Value Percent:

Step: NO

Remarks: Ins. Comp.

Wednesday, May 3, 2023 3