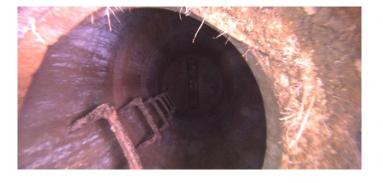

Code:

| Description:                     | General Photo |
|----------------------------------|---------------|
| Distance (ft): Structural Grade: | .0<br>0       |
| O&M Grade:                       | 0             |
| Clock Start/From:<br>Clock To:   |               |
| 1st Value:<br>2nd Value:         |               |
| Value Percent:<br>Step:          | NO            |
| Remarks:                         |               |