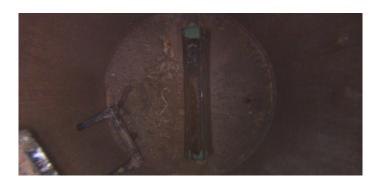

Remarks:

Code: DAZ

Description: Deposits Attached Other

Distance (ft): 6.1
Structural Grade: 0
O&M Grade: 2
Clock Start/From: 12
Clock To: 12
1st Value:

2nd Value:

Value Percent: 5.000 Step: NO

Remarks: Mixed materials