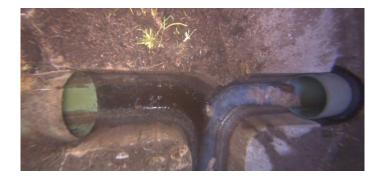

Code: MGO

Description: General Observation

Distance (ft): 4.7
Structural Grade: 0

O&M Grade: 0

Clock Start/From:

Clock To: 1st Value: 2nd Value: Value Percent:

Step: NO

Remarks: Ins. Comp.