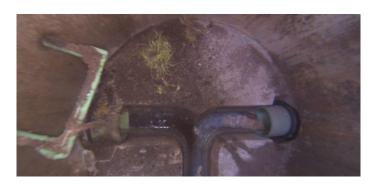

Remarks:

Code: DAZ

Description: Deposits Attached Other

Distance (ft): 3.3
Structural Grade: 0
O&M Grade: 2
Clock Start/From: 9
Clock To: 12
1st Value:

2nd Value: Value Percent:

Step:

nt: **5.000** NO

Remarks: Mixed materials