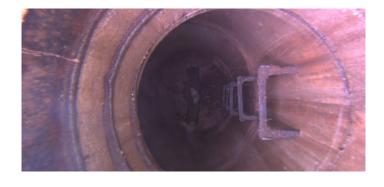

| Description:                  | General Photo |
|-------------------------------|---------------|
| Distance (ft):                | .0            |
| Structural Grade:  O&M Grade: | 0             |
| Clock Start/From:             |               |
| Clock To:                     |               |
| 1st Value:                    |               |
| 2nd Value:                    |               |
| Value Percent:                |               |
| Step:                         | NO            |
| Remarks:                      |               |