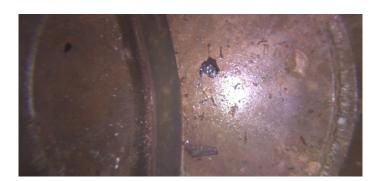

| Position         | Code | Observation         | Video (sec) | Grade |
|------------------|------|---------------------|-------------|-------|
| 1-809-041        |      |                     |             |       |
| .0               | MGP  | General Photo       | 10          | NA    |
| 2.2              | MGP  | General Photo       | 28          | NA    |
| 6.5              | MGO  | General Observation | 51          | NA    |
| Camera Direction |      |                     |             |       |

Remarks:

Code: MGO

Description: General Observation

Distance (ft): 6.5
Structural Grade: 0
O&M Grade: 0

Clock Start/From:

Clock To: 1st Value: 2nd Value: Value Percent:

Step: NO

Remarks: Ins. Comp.