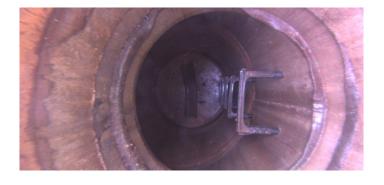

| Position         | Code | Observation         | Video (sec) | Grade |
|------------------|------|---------------------|-------------|-------|
| 1-809-041        |      |                     |             |       |
| .0               | MGP  | General Photo       | 10          | NA    |
| 2.2              | MGP  | General Photo       | 28          | NA    |
| 6.5              | MGO  | General Observation | 51          | NA    |
| Camera Direction |      |                     |             |       |

Code:

| Description:      | <b>General Photo</b> |  |
|-------------------|----------------------|--|
|                   |                      |  |
| D: (6:)           | _                    |  |
| Distance (ft):    | .0                   |  |
| Structural Grade: | 0                    |  |
| O&M Grade:        | 0                    |  |
| Clock Start/From: |                      |  |
| Clock To:         |                      |  |
| 1st Value:        |                      |  |
| 2nd Value:        |                      |  |
| Value Percent:    |                      |  |
| Step:             | NO                   |  |
| Remarks:          |                      |  |