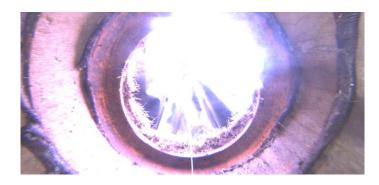

MGP

Wednesday, May 3, 2023

Code: MGP

Description: General Photo

Distance (ft): 2.3
Structural Grade: 0
O&M Grade: 0

Clock Start/From:

Clock To: 1st Value: 2nd Value: Value Percent:

Step: NO