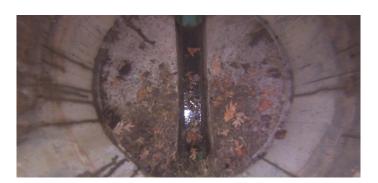

Remarks:

Code: DAZ

Description: Deposits Attached Other

Distance (ft): 4.3
Structural Grade: 0
O&M Grade: 2
Clock Start/From: 12
Clock To: 12
1st Value:

2nd Value: Value Percent:

Step:

5.000 NO

Remarks: Mixed materials