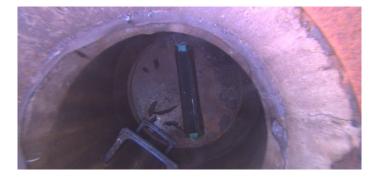

| Description:      | General Photo |
|-------------------|---------------|
| Distance (ft):    | .0            |
| Structural Grade: | 0             |
| O&M Grade:        | 0             |
| Clock Start/From: |               |
| Clock To:         |               |
| 1st Value:        |               |
| 2nd Value:        |               |
| Value Percent:    |               |
| Step:             | NO            |
| Remarks:          |               |
|                   |               |