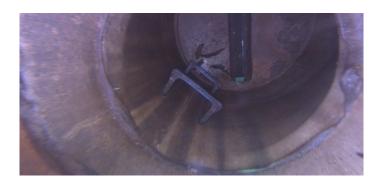

MGP

Wednesday, May 3, 2023

Code:

Code: IS

Description: Infil Stain

Distance (ft): .0
Structural Grade: 0
O&M Grade: 0
Clock Start/From: 6
Clock To: 8
1st Value:

2nd Value: Value Percent:

Step: NO

Remarks:

Code: **DSF** 

Description: Deposits Settled Fine

Distance (ft): 2.4
Structural Grade: 0
O&M Grade: 2
Clock Start/From: 1
Clock To: 5
1st Value:

Value Percent: 5.000 Step: NO

Remarks:

2nd Value:

Code: MGP