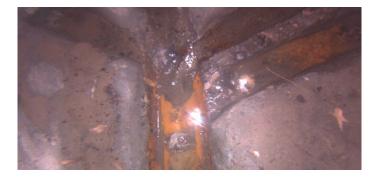

Distance (ft): 4.1
Structural Grade: 0
O&M Grade: 2
Clock Start/From: 12
Clock To: 12
1st Value:

Value Percent: 5.000 Step: NO

Remarks:

2nd Value:

Code: MGO

Description: General Observation

Distance (ft): 5.7
Structural Grade: 0