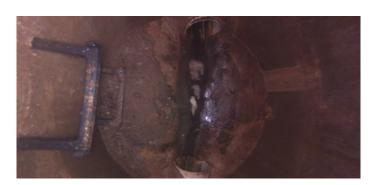

Distance (ft): 2.8 Structural Grade: 0 2 O&M Grade: Clock Start/From: 6 Clock To: 12 1st Value:

Value Percent: 10.000 Step:

Remarks:

2nd Value:

NO

Code: IS

**Infil Stain** Description:

Distance (ft): 3.7 Structural Grade: 0 O&M Grade: 0 Clock Start/From: 2 Clock To: 1st Value: