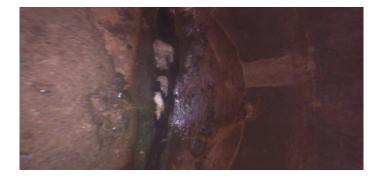

Distance (ft): 2.8 Structural Grade: 0 2 O&M Grade: Clock Start/From: 6 Clock To: 12 1st Value:

Value Percent: 10.000 Step:

Remarks:

2nd Value:

NO

Code: IS

**Infil Stain** Description:

Distance (ft): 3.7 Structural Grade: 0 O&M Grade: 0 Clock Start/From: 2 Clock To: 1st Value:

2nd Value: Value Percent:

Step: NO

Remarks:

3 Wednesday, May 3, 2023

Code: MGO

Description: General Observation

Distance (ft): 4.2
Structural Grade: 0
O&M Grade: 0

Clock Start/From: