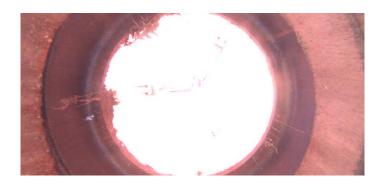

Wednesday, May 3, 2023

|                  | Position | Code | Observation         | Video (sec) | Grade |
|------------------|----------|------|---------------------|-------------|-------|
| M-903-04         | 9        |      |                     |             |       |
|                  | .0       | MGP  | General Photo       | 10          | NA    |
| - 11             | 1.8      | MGP  | General Photo       | 28          | NA    |
| - 11             | 3.4      | MGO  | General Observation | 44          | NA    |
| Camera Direction |          |      |                     |             |       |

MGP

Wednesday, May 3, 2023

Code: MGP

Description: **General Photo** 

Distance (ft): 1.8 Structural Grade: 0 0 O&M Grade:

Clock Start/From:

Clock To: 1st Value: 2nd Value: Value Percent:

Step: NO