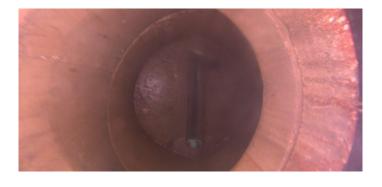

Wednesday, May 3, 2023

|                  | Position | Code | Observation         | Video (sec) | Grade |
|------------------|----------|------|---------------------|-------------|-------|
| M-903-04         | 9        |      |                     |             |       |
|                  | .0       | MGP  | General Photo       | 10          | NA    |
| - 11             | 1.8      | MGP  | General Photo       | 28          | NA    |
| - 11             | 3.4      | MGO  | General Observation | 44          | NA    |
| Camera Direction |          |      |                     |             |       |

Code:

| Description:      | General Photo |
|-------------------|---------------|
| Distance (ft):    | .0            |
| Structural Grade: | 0             |
| O&M Grade:        | 0             |
| Clock Start/From: |               |
| Clock To:         |               |
| 1st Value:        |               |
| 2nd Value:        |               |
| Value Percent:    |               |
| Step:             | NO            |
| Remarks:          |               |
|                   |               |