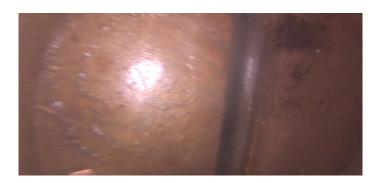

Wednesday, May 3, 2023

|                  | Position | Code | Observation         | Video (sec) | Grade |
|------------------|----------|------|---------------------|-------------|-------|
| M-903-04         | 9        |      |                     |             |       |
|                  | .0       | MGP  | General Photo       | 10          | NA    |
| - 11             | 1.8      | MGP  | General Photo       | 28          | NA    |
| - 11             | 3.4      | MGO  | General Observation | 44          | NA    |
| Camera Direction |          |      |                     |             |       |

Remarks:

Code: MGO

Description: **General Observation** 

Distance (ft): 3.4 Structural Grade: 0 0 O&M Grade: Clock Start/From:

Clock To: 1st Value: 2nd Value: Value Percent:

Step: NO

Remarks: Ins. Comp.

Wednesday, May 3, 2023