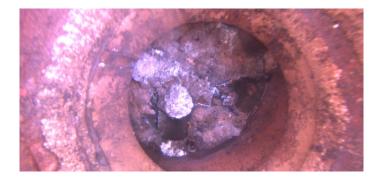

Code:

| Description:      | General Photo |  |  |
|-------------------|---------------|--|--|
| (6)               | _             |  |  |
| Distance (ft):    | .0            |  |  |
| Structural Grade: | 0             |  |  |
| O&M Grade:        | 0             |  |  |
| Clock Start/From: |               |  |  |
| Clock To:         |               |  |  |
| 1st Value:        |               |  |  |
| 2nd Value:        |               |  |  |
| Value Percent:    |               |  |  |
| Step:             | NO            |  |  |
| Remarks:          |               |  |  |
|                   |               |  |  |