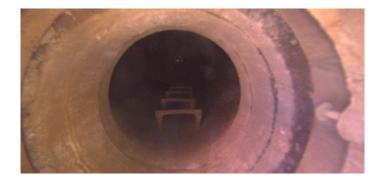

| D: (C)            | _         |
|-------------------|-----------|
| Distance (ft):    | .0        |
| Structural Grade: | 0         |
| O&M Grade:        | 0         |
| Clock Start/From: |           |
| Clock To:         |           |
| 1st Value:        |           |
| 2nd Value:        |           |
| Value Percent:    |           |
| Step:             | NO        |
| Remarks:          | ACCESS MH |

MGP

**General Photo** 

Wednesday, May 3, 2023 2

Code:

Description:

Code: MGO

Description: General Observation

Distance (ft): 1.3
Structural Grade: 0
O&M Grade: 0