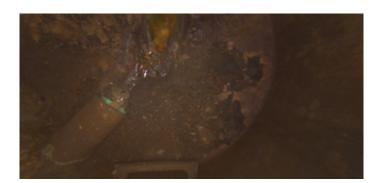

Clock Start/From:

Clock To: 1st Value: 2nd Value: Value Percent:

Step: NO

Remarks: UNDERSIDE OF FRAME

Code: **DSF** 

Description: Deposits Settled Fine

Distance (ft): 6.4
Structural Grade: 0
O&M Grade: 2
Clock Start/From: 12
Clock To: 12
1st Value:

2nd Value: Value Percent: Step:

5.000 NO

Remarks:

narks:

Code: MGO

Description: General Observation

Distance (ft): 7.9
Structural Grade: 0
O&M Grade: 0
Clock Start/From:

Clock To: 1st Value: 2nd Value: Value Percent: