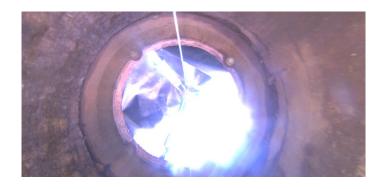

MGP

**General Photo** 

Wednesday, May 3, 2023 2

Code: MGO

Description: General Observation

Distance (ft): 2.5
Structural Grade: 0
O&M Grade: 0

Clock Start/From:

Clock To: 1st Value: 2nd Value: Value Percent:

Step: NO

Remarks: UNDERSIDE OF FRAME

Code: MGO

Description: General Observation

Distance (ft): 8.5
Structural Grade: 0
O&M Grade: 0

Clock Start/From:

Clock To: 1st Value: 2nd Value: Value Percent:

Step: NO