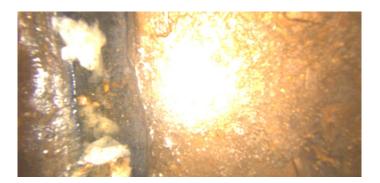

Step: NO

Remarks: UNDERSIDE OF FRAME

Code: MGO

Description: General Observation

Distance (ft): 8.5
Structural Grade: 0
O&M Grade: 0

Clock Start/From:

Clock To: 1st Value: 2nd Value: Value Percent:

Step: NO

Remarks: END SURVEY

Wednesday, May 3, 2023 3