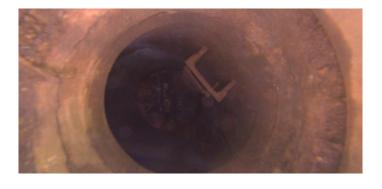

|                  | Position | Code | Observation         | Video (sec) | Grade |
|------------------|----------|------|---------------------|-------------|-------|
| M-904-003        | 3        |      |                     |             |       |
|                  | .0       | MGP  | General Photo       | 10          | NA    |
| - 11             | 2.5      | MGO  | General Observation | 29          | NA    |
| - 11             | 8.5      | MGO  | General Observation | 54          | NA    |
| Camera Direction |          |      |                     |             |       |

Code:

Description:

| ·                 |           |  |  |  |
|-------------------|-----------|--|--|--|
| Distance (ft):    | .0        |  |  |  |
| Structural Grade: | 0         |  |  |  |
| O&M Grade:        | 0         |  |  |  |
|                   | U         |  |  |  |
| Clock Start/From: |           |  |  |  |
| Clock To:         |           |  |  |  |
| 1st Value:        |           |  |  |  |
| 2nd Value:        |           |  |  |  |
| Value Percent:    |           |  |  |  |
| Step:             | NO        |  |  |  |
| Remarks:          | ACCESS MH |  |  |  |